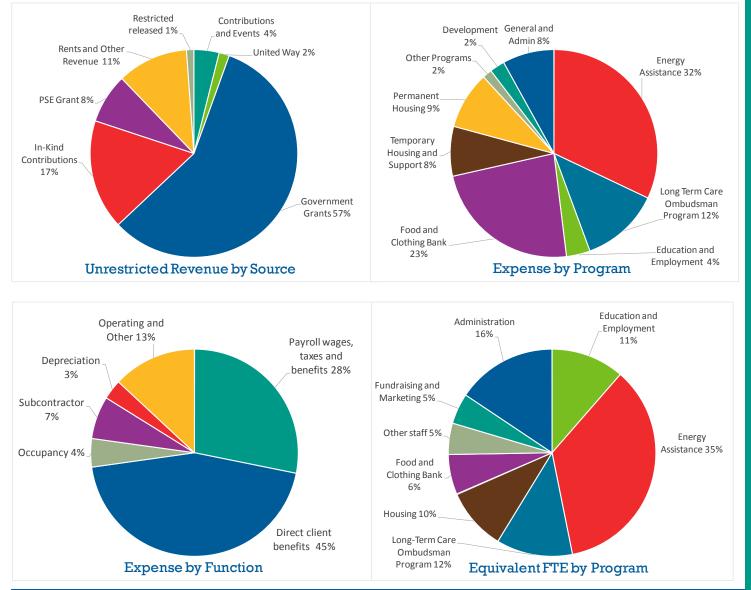

#### REVENUE

| Contributions and Events | \$535,646    |
|--------------------------|--------------|
| United Way               | \$219, 510   |
| Government Grants        | \$7,850,005  |
| In-Kind Contributions    | \$2,334,351  |
| PSE Grant                | \$1,055,781  |
| Rents and Other Revenue  | \$1,508,696  |
| Released from Restricted | \$156,943    |
| TOTAL REVENUE            | \$13,660,932 |

#### EXPENSES

| Payroll, wages, and benefi | ts \$3,922,871 |
|----------------------------|----------------|
| Direct client benefits     | \$6,209,000    |
| Occupancy                  | \$617,905      |
| Subcontractors             | \$925,617      |
| Operating and Other        | \$1,818,438    |
| TOTAL EXPENSES             | \$13,493,831   |

Depreciation \$430,203 TOTAL EXPENSES WITH DEPRECIATION \$13,924,034

CHANGE IN UNRESTRICTED FUNDS (\$263,102)

Multi-Service Center's Consolidated Financial Statements with Independent Auditor's Report for Year Ended June 30, 2016 and 2016 IRS 990 are available to the public. Please email your request to info@mschelps.org.