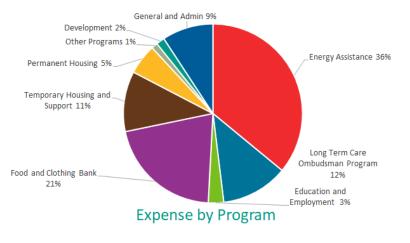

ities**

## REVENUE

| Contributions/Events  | \$527,891    |
|-----------------------|--------------|
| United Way            | \$208,915    |
| Government Grants     | \$10,145,209 |
| In-Kind Contributions | \$3,250,336  |
| PSE Grant             | \$1,045,888  |
| Rents & Other Revenue | \$3,801,320  |



## \$18,979,559

## **EXPENSES**

| Payroll, Taxes & Benefits | \$5,556,821 |
|---------------------------|-------------|
| Direct Client Benefits    | \$8,477,460 |
| Occupancy                 | \$972,203   |
| Subcontractors            | \$941,654   |
| Depreciation              | \$302,607   |
| Operating & Other         | \$1,486,499 |
|                           |             |



\$17,737,244

### CHANGE IN UNRESTRICTED FUNDS





Rents and Other

Contributions and Events 3%





Multi-Service Center's Consolidated Financial Statements with Independent Auditor's Report for Year Ended June 30, 2020, and IRS 990 are available to the public. Please email your request to info@mschelps.org.

# **THANK YOU DONORS!**

### Fiscal Year 2020: July 1, 2019-June 30, 2020

### **Corporations and Organizations**

30th District Democratic Organization Advancing Leadership All Right Auto Sales All Saints' Lutheran Church Alliance 2020 **Allied Residential** Ally Financial Inc. ANEW **Ball Chiropractic Center** Banner Bank BECU **Branches Garden Center** Brantley Janson Yost & Ellison Bridging a Gap **Brooklake Church Building Changes** Calvary Lutheran Church Champion Arms Shooting Range **CHI Franciscan Health Christian Faith Center** Christ's Church The Church of the Good Shep