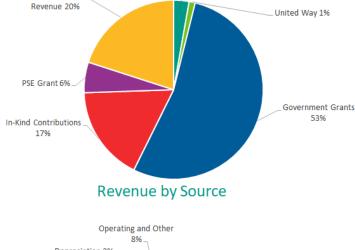

## REVENUE

| Contributions/Events  | \$527,891    |
|-----------------------|--------------|
| United Way            | \$208,915    |
| Government Grants     | \$10,145,209 |
| In-Kind Contributions | \$3,250,336  |
| PSE Grant             | \$1,045,888  |
| Rents & Other Revenue | \$3,801,320  |

## \$18,979,559