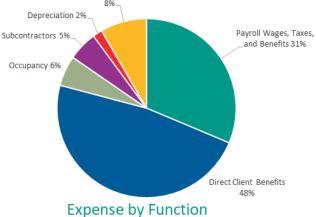

## **EXPENSES**

| Payroll, Taxes & Benefits | \$5,556,821 |
|---------------------------|-------------|
| Direct Client Benefits    | \$8,477,460 |
| Occupancy                 | \$972,203   |
| Subcontractors            | \$941,654   |
| Depreciation              | \$302,607   |
| Operating & Other         | \$1,486,499 |
|                           |             |

\$17,737,244