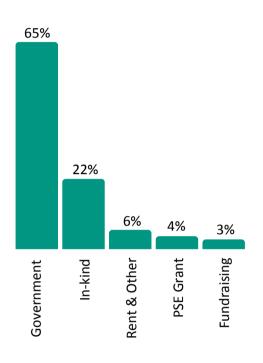

## **REVENUE**

| Contributions/Events         | \$838,658    |
|------------------------------|--------------|
| <b>Government Grants</b>     | \$16,312,371 |
| <b>In-Kind Contributions</b> | \$5,460,257  |
| PSE Grant                    | \$945,747    |
| Rents & Other Revenue        | \$1,663,824  |

**TOTAL REVENUE** \$25,220,857

## REVENUE BY SOURCE