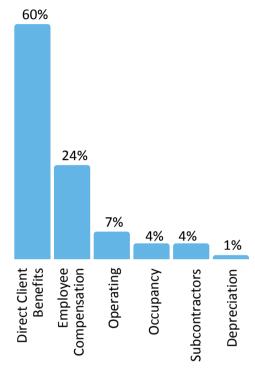

## **EXPENSES**

| Payroll, Taxes & Benefits     | \$5,866,122  |
|-------------------------------|--------------|
| <b>Direct Client Benefits</b> | \$14,636,349 |
| Occupancy                     | \$963,998    |
| Subcontractors                | \$938,095    |
| Depreciation                  | \$315,369    |
| Operating & Other             | \$1,794,115  |

**TOTAL EXPENSES** \$24,514,049

CHANGE IN UNRESTRICTED FUNDS

\$706,809

Multi-Service Center's Consolidated Financial Statements with Independent Auditor's Report for Year Ended June 30, 2021, and IRS 990 are available to the public. Please email your request to info@mschelps.org.

## **EXPENSE BY FUNCTION**