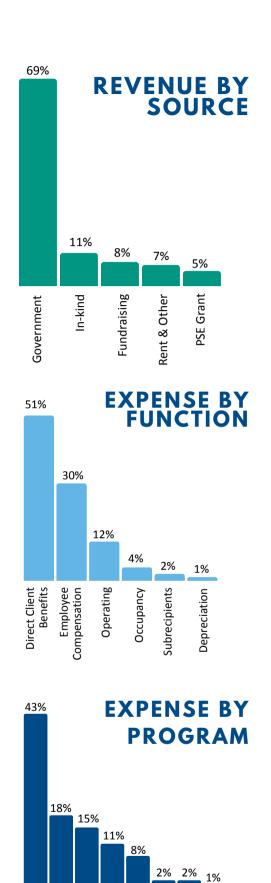

### FINANCIALS FISCAL YEAR JULY 1, 2022-JUNE 30, 2023

### STATEMENT OF ACTIVITIES

#### REVENUE

| <b>Contributions/Events</b> | \$2,089,010  |
|-----------------------------|--------------|
| <b>Government Grants</b>    | \$16,961,252 |
| In-Kind Contributions       | \$2,828,765  |
| PSE Grant                   | \$1,099,225  |
| Rents & Other Revenue       | \$1,796,063  |
|                             |              |

#### TOTAL REVENUE

\$24,774,315

#### **EXPENSES**

| Payroll, Taxes, & Benefits   | \$7,031,262  |
|------------------------------|--------------|
| Direct Client Benefits       | \$12,045,701 |
| Occupancy                    | \$1,074,428  |
| Subrecipients                | \$452,389    |
| Depreciation                 | \$254,323    |
| <b>Operating &amp; Other</b> | \$2,937,420  |

#### TOTAL EXPENSES \$23,795,523

Housing

Energy

Food Bank

LTCOP

Admin

Fundraising Other

Educ/Employ